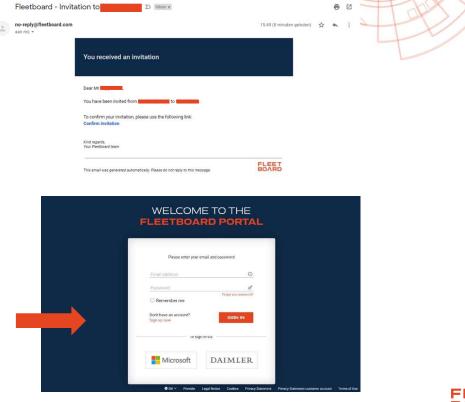

You can now log in with the data you selected. **Enter the email address and password and click Log in.** 

#### WELCOME TO THE FLEETBOARD PORTAL

| Email address                         | 0                     |
|---------------------------------------|-----------------------|
| assword                               | d                     |
| Remember me                           | Forgot your password? |
| Don't have an account?<br>Sign up now | SIGN IN               |
| or sig                                | in în via             |
|                                       |                       |