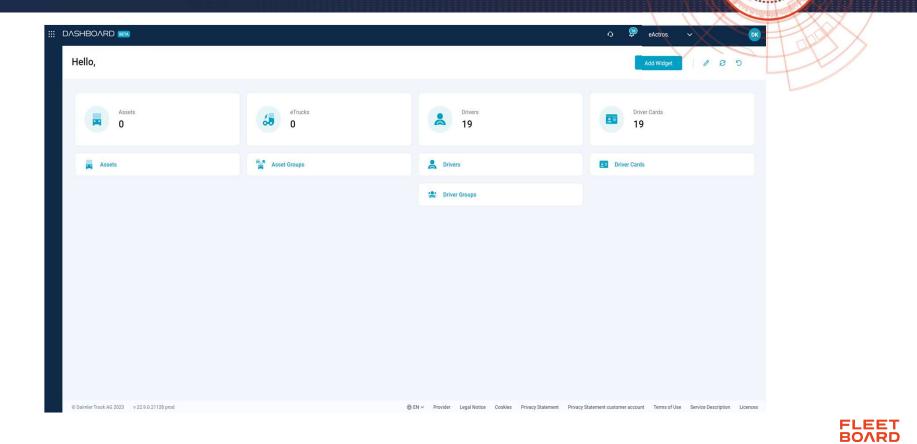

|   |



You can now log in with the data you selected. **Enter the email address and password and click Log in.** 

#### WELCOME TO THE FLEETBOARD PORTAL

| Email address                         | 0                     |
|---------------------------------------|-----------------------|
| assword                               | d                     |
| Remember me                           | Forgot your password? |
| Don't have an account?<br>Sign up now | SIGN IN               |
| or sig                                | in în via             |
|                                       |                       |



# Login

You are **now logged** in. The screen shows the request to access **the tenant**. **Please accept the invitation**.





### Welcome to the new Fleetboard Portal



### Invitation to user



FLEET

BOVBL



Any number of people can be invited via the "**User**" submenu and by pressing the "**Invite user**" field. To invite new users, click on the **Applications** button at the top left after logging in. Then click on " **Administration** ".

|         |                                      |                  |                               | Save        |
|---------|--------------------------------------|------------------|-------------------------------|-------------|
| Users   |                                      |                  |                               |             |
| n Hoets | General settings                     | Tenant           |                               |             |
|         | Tenant                               | Na