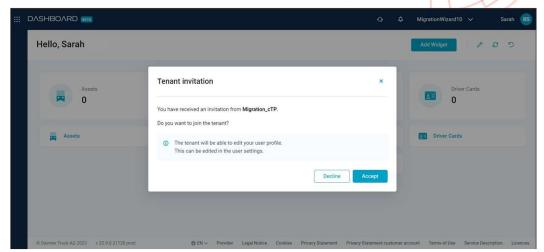

# Login

You are **now logged** in. The screen shows the request to access **the tenant**. **Please accept the invitation**.