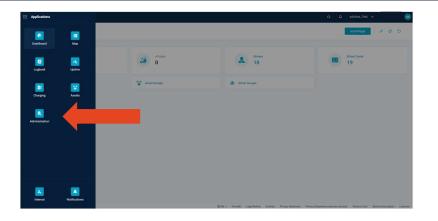

### Invitation to user

FLEET

BOVBL

Any number of people can be invited via the "**User**" submenu and by pressing the "**Invite user**" field. To invite new users, click on the **Applications** button at the top left after logging in. Then click on " **Administration** ".